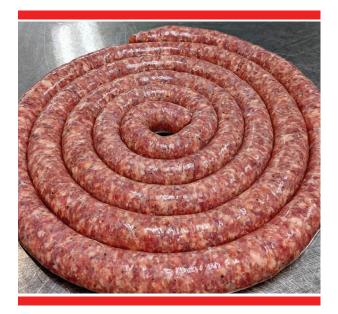

## FRESH SAUSAGE

#### (Color of Twist Tie Indicates Flavor)

Plain {Sweet/Mild} (Yellow) Fennel (Green) Hot (Red) Extra Hot (Double Red) Fresh Kielbasa (Yellow & Red) Andouille (Green & Red) Special (Blue) Provolone, Parsley, Garlic P.O.C. (Yellow & Green) Peppers, Onions, Provolone Broccoli Rabe & Garlic (Blue & Green) **Breakfast Links Breakfast Tube/Loose** Chicken (Brown) Chicken Special (Brown & Blue) Liver {Seasonal} (Blue & Red) **Apple** {Call to Order}