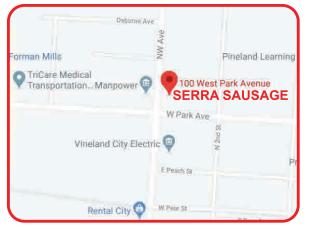

## **STORE HOURS**

Tuesday–Friday 10 am to 5:30 pm Saturday 9 am to 5 pm Sunday and Monday Closed

100 West Park Avenue Vineland, NJ 08360

(856) 692-8032 www.serrasausage.com

## "Anytime is Sausage Time!"

100 West Park Avenue Vineland, NJ 08360